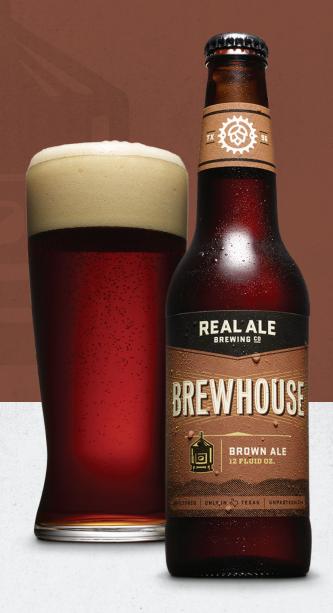

## **BREWHOUSE**

## **BROWN ALE**

A WELL-BALANCED ALE WITH FLAVORS OF CHOCOLATE AND TOFFEE.

This is one of the three beers that started it all. It was first brewed at our original brewhouse, which was located in the basement of an old antique store in Downtown Blanco. It was a fitting beginning for a brewery dedicated to traditional beer making, and this dark ale epitomizes what we're all about. Simple and classic. This well-balanced ale features flavors of chocolate and toffee with a smooth, dry finish.

ABV **5.4**%

1BU 30.00 OG (PLATO) 14.00°

PAIRINGS

Chocolate torte, Short ribs

**AVAILABLE PACKAGES: BOTTLES, DRAUGHT** 