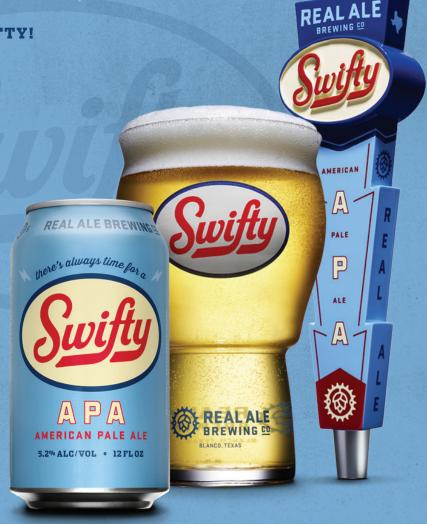

## **AMERICAN PALE ALE**

## THERE'S ALWAYS TIME FOR A SWIFTY!

Swifty is a refreshing revival of a classic American style - the American Pale Ale. Built on a tried-and-true foundation of American 2-row barley, this rendition of APA has a deep golden color and a light-medium body. Hops, though, are where the real innovation takes place. Our new brewhouse has a builtin cooling loop between the kettle and the whirlpool, allowing us to cool the wort before adding the final hop additions. The cooler temperature enhances the bright citrus and tropical notes from Idaho 7 and Citra hops, while reducing the harshness that higher temperatures can bring out. Using Mosaic Cryo pellets in our dry hop further emphasizes the fruit contribution of our hop blend, while diminishing grassy notes that come from extraneous plant material. Swifty APA delivers bold flavor, remarkable balance. and thirst-quenching crushability. Here at Real Ale, we believe there's always time for a Swifty!

ABV: **5.2%** 

IBU: 40

OG (PLATO): 11.5°

TASTING NOTES: tropical, bright citrus, pineapple

**AVAILABLE PACKAGES: CANS & DRAUGHT**