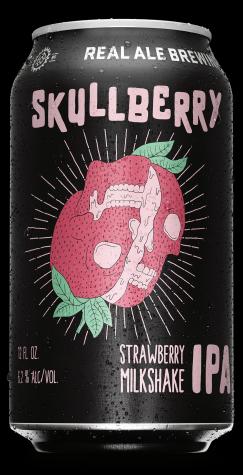

## SKULLBERRY STRAWBERRY MILKSHAKE I PA

ABV: **62%** 

IBU: 🔀 🛙

OG: 15.0°

## SEASONAL RELEASE

A wacky idea inspired by the creativity of our friends at Tin Man in El Paso. this IPA is one of the most transformative beers we've ever developed on our 10-hectoliter pilot brewhouse. It has its roots in the New England style of IPA but is modified by a small addition of lactose, which produces a softer mouthfeel and subtle sweetness. German Ariana hops give this IPA a berry-like aroma, which is boosted by late fermentation additions of fresh strawberry puree and Mexican vanilla, taking this beer to skull-splitting levels of awesomeness. Prepare to have your mind blown!